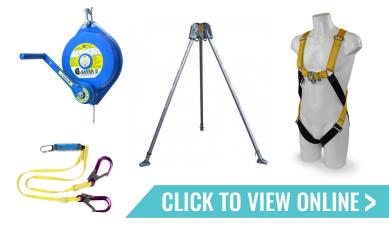

### **CONFINED SPACE EQUIPMENT**

| PRODUCT                               | SERVICE INTERVAL | PRICE          |
|---------------------------------------|------------------|----------------|
| Fall Arrest/Winch LOLER<br>Inspection | 6 Monthly        | £45.00         |
| Tripods LOLER Inspection              | 6 Monthly        | £40.00         |
| Fall Arrest/Winch Service             | Annually         | From<br>£58.00 |
| Tripod Service                        | Annually         | From<br>£48.00 |
| Harness/Ropes &<br>Lanyards           | 6 Monthly        | £15.00         |