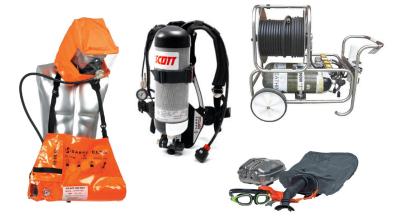

#### **BREATHING APPARATUS**

| PRODUCT                                       | SERVICE INTERVAL | PRICE   |
|-----------------------------------------------|------------------|---------|
| Escape Sets<br>(Mask or Hooded)               | Annually         | £45.00  |
| Full Working BA<br>(excluding cylinder)       | Annually         | £58.00  |
| Airline Trolley Set                           | Annually         | £95.00  |
| Cylinder 5 Year<br>Hydrostatic Test           | Every 5 Years    | £48.00  |
| Cylinder Refill                               | As Required      | £15.00  |
| Chemical Re-Breathers<br>(External Leak Test) | Annually         | £68.00  |
| Chemical Re-Breathers<br>(Internal Leak Test) | Every 5 Years    | £145.00 |