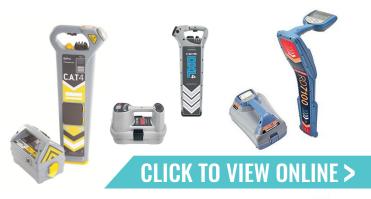

#### **CABLE LOCATION**

| PRODUCT                        | SERVICE INTERVAL | PRICE           |
|--------------------------------|------------------|-----------------|
| Cable Locators                 | Annually         | £55.00          |
| Signal Generators              | Annually         | £55.00          |
| CAT 3V/CAT+                    | Annually         | £65.00          |
| CAT 4+                         | Annually         | £65.00          |
| RD400/RD4000/<br>RD7000/RD8000 | Annually         | From<br>£120.00 |