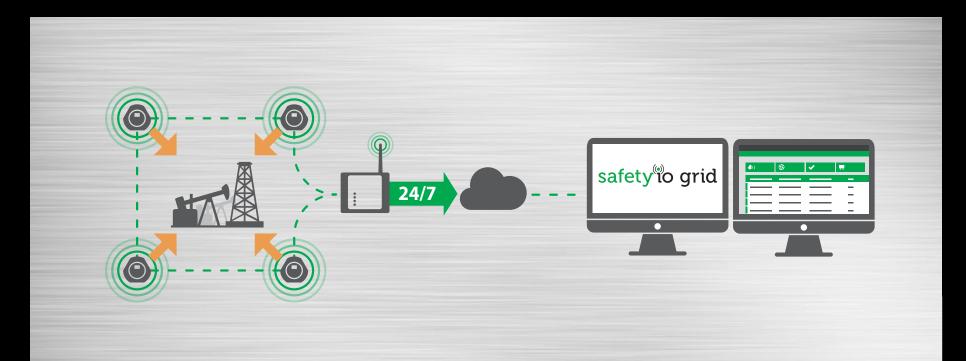

## **REMOTE MONITORING**

Connecting your ALTAIR io360 Gas Detector network to Safety io Grid gives you the power to remotely manage and monitor your fleet of detectors, capture data, and take action to help create safer sites.

## How Data Logs Work

ALTAIR io360 Gas Detector data logs will automatically upload to your Grid account. The data is easily searched, filtered, accessed anywhere, and stored as long as you need, driving accountability, greater awareness, and the ability to learn.