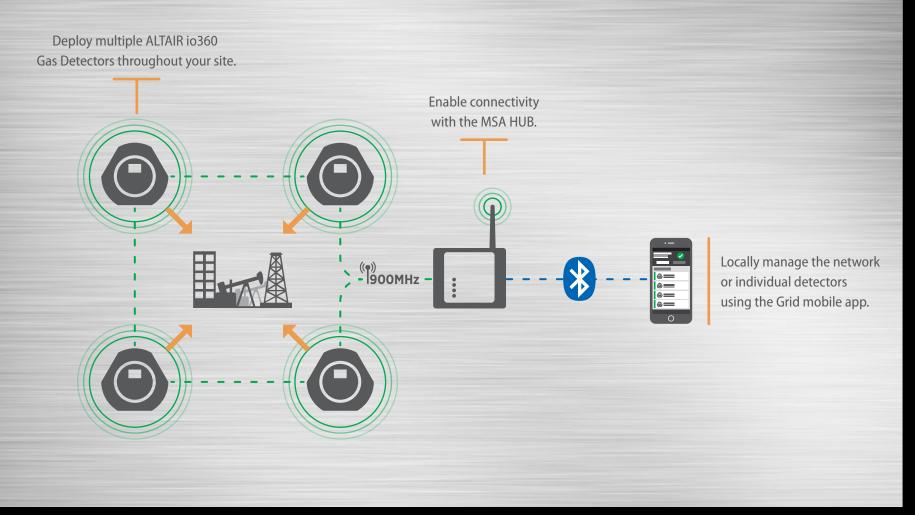

## LOCAL MONITORING

The MSA HUB allows ALTAIR io360 Gas Detectors to form a local network.

Each MSA HUB can support up to 32 ALTAIR io360 Gas Detectors. The 868 MHz HUB (select countries in Europe, Africa, and Middle East) supports up to 16 detectors.

## In addition to alarms at the detector...

or be alerted locally on a mobile device when connected to the MSA HUB.

Don't have a Grid account? Download logs from an individual detector with the app.