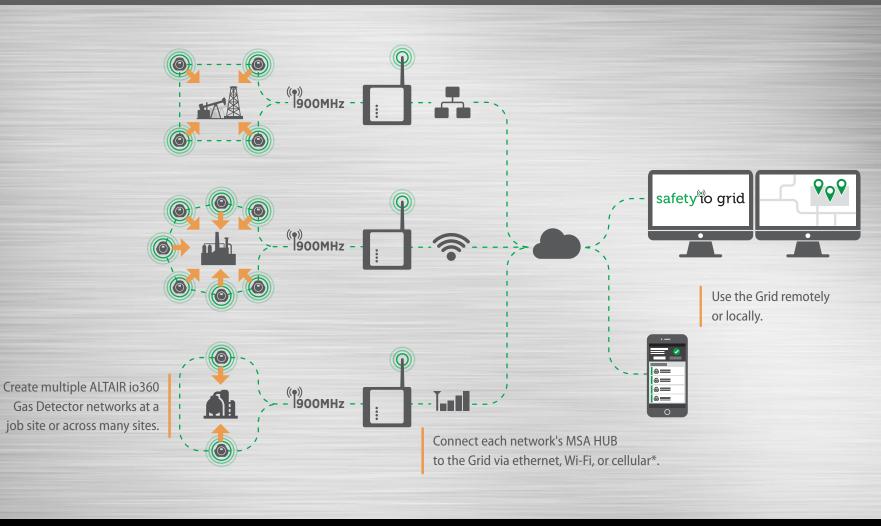

## **Connectivity Options**

## **REMOTE MONITORING**

Connecting your ALTAIR io360 Gas Detector network to Safety io Grid gives you the power to remotely manage and monitor your fleet of detectors, capture data, and take action to help create safer sites.

## LOCAL MONITORING

The MSA HUB allows ALTAIR io360 Gas Detectors to form a local network.

Each MSA HUB can support up to 32 ALTAIR io360 Gas Detectors. The 868 MHz HUB (select countries in Europe, Africa, and Middle East) supports up to 16 detectors.