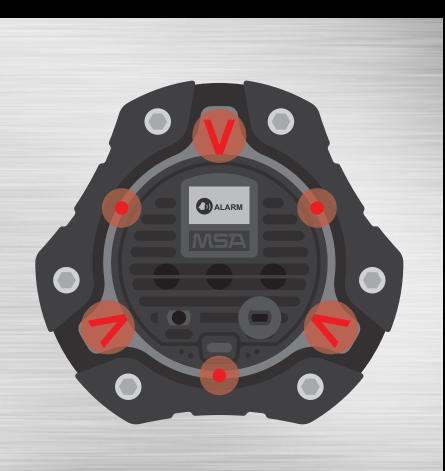

### **How Alarms Work**

#### HAZARD ALARM

If a detector is exposed to a combustible, toxic, or oxygen hazard, it visually and audibly alarms.

#### SHARED ALARMS & MANUAL EVACUATIONS

If "Shared Alarms" is enabled, and a detector enters a Hazard Alarm state, the others will visually and audibly "Evacuate". Evacuations can also be manually triggered from the Grid or mobile app.