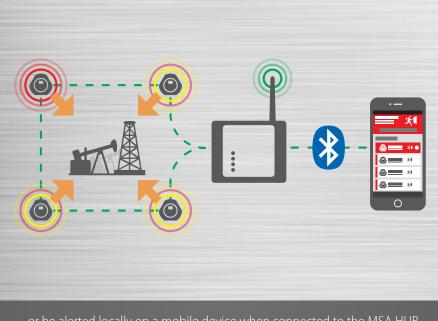

## LOCAL MONITORING

The MSA HUB allows ALTAIR io360 Gas Detectors to form a local network.

Each MSA HUB can support up to 32 ALTAIR io360 Gas Detectors. The 868 MHz HUB (select countries in Europe, Africa, and Middle East) supports up to 16 detectors.

## In addition to alarms at the detector...

or be alerted locally on a mobile device when connected to the MSA HUB.

#### **ALWAYS DETECTING**

Even without the MSA HUB or if your network goes offline, you will see and hear alarms on your ALTAIR io360 Gas Detector, allowing you to react to the hazard.