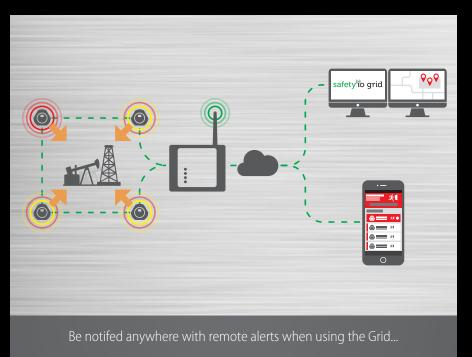

#### SHARED ALARMS & MANUAL EVACUATIONS

If "Shared Alarms" is enabled, and a detector enters a Hazard Alarm state, the others will visually and audibly "Evacuate". Evacuations can also be manually triggered from the Grid or mobile app.

## In addition to alarms at the detector...

or be alerted locally on a mobile device when connected to the MSA HUB.

#### **ALWAYS DETECTING**

Even without the MSA HUB or if your network goes offline, you will see and hear alarms on your ALTAIR io360 Gas Detector, allowing you to react to the hazard.