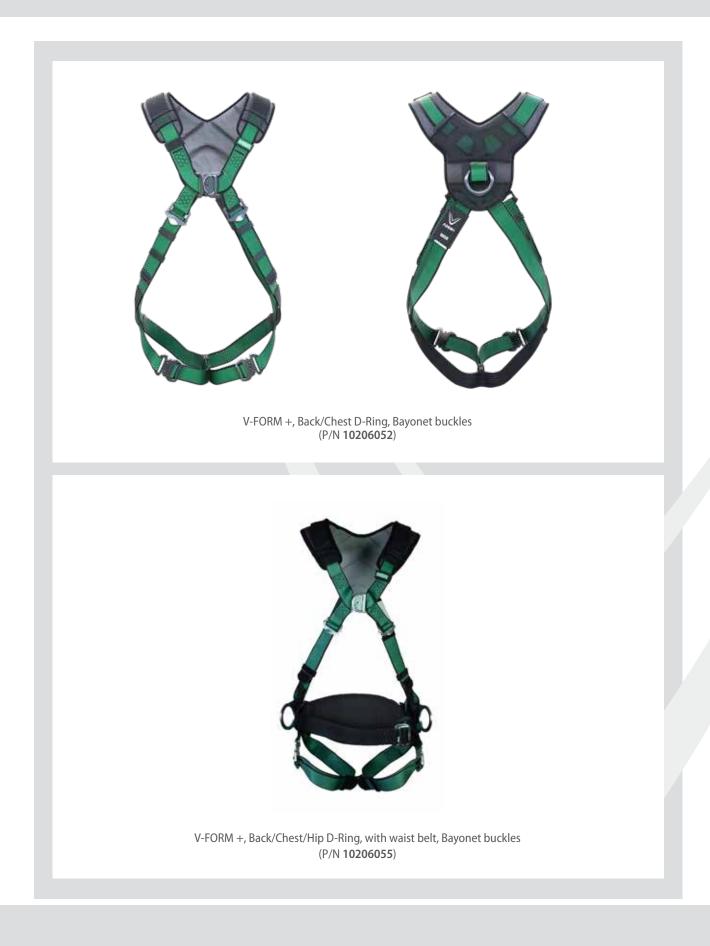

# V-FORM+ Harness Ordering Information

| Part<br>Number | D-Ring<br>Configuration | Size |     |     | Leg Buckle type | Padding Standards |       | dards |
|----------------|-------------------------|------|-----|-----|-----------------|-------------------|-------|-------|
|                |                         | XSM  | STD | XLG | Bayonet         | Waist Belt        | EN361 | EN358 |
| 10206051       | Back, Chest             |      |     |     |                 |                   |       |       |
| 10206052       | Back, Chest             |      |     |     |                 |                   |       |       |
| 10206053       | Back, Chest             |      |     |     |                 |                   |       |       |
| 10206054       | Back, Chest, Hips       |      |     |     |                 |                   |       |       |
| 10206055       | Back, Chest, Hips       |      |     |     |                 |                   |       |       |
| 10206056       | Back, Chest, Hips       |      |     |     |                 |                   |       |       |