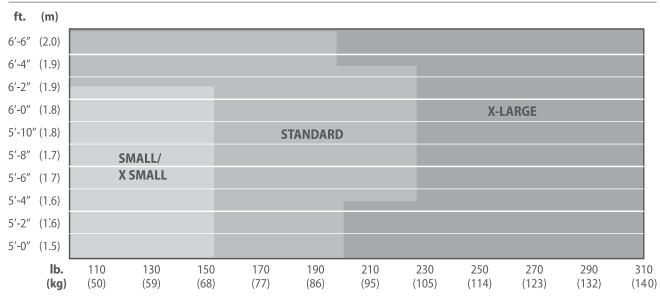

| STD | XLG | Bayonet         | Waist Belt        | EN361 | EN358 |
| 10206051       | Back, Chest             |      |     |     |                 |                   |       |       |
| 10206052       | Back, Chest             |      |     |     |                 |                   |       |       |
| 10206053       | Back, Chest             |      |     |     |                 |                   |       |       |
| 10206054       | Back, Chest, Hips       |      |     |     |                 |                   |       |       |
| 10206055       | Back, Chest, Hips       |      |     |     |                 |                   |       |       |
| 10206056       | Back, Chest, Hips       |      |     |     |                 |                   |       |       |

## Harness Size Chart



# V-FORM+ Full-Body Harness





Harness Size Chart