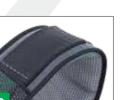

## **Superior Comfort**

The racing style quick connect buckle allows for a close, comfortable harness fit —eliminating the need for bulky chest straps or cumbersome buckles.

Shoulder padding responds to your movement to conform to your body, eliminating pressure points and chafing.