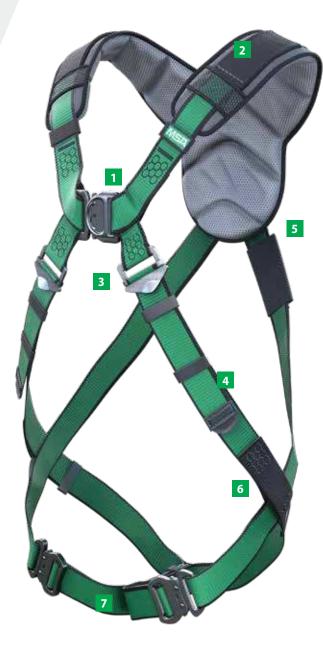

## **Superior Comfort**

The racing style quick connect buckle allows for a close, comfortable harness fit —eliminating the need for bulky chest straps or cumbersome buckles.

Shoulder padding responds to your movement to conform to your body, eliminating pressure points and chafing.

# **Increased Flexibility**

The racing style quick connect buckle creates an athletic cut, contouring the harness to the body and improving upper torso movement on the job.

#### Adjustability

Pull-down adjustment allows you to quickly and easily get the right fit that lasts throughout the work day.

Dedicated attachment point for Personal Fall Limiters allows for quick and easy attachment, and keeps your back D-ring free for other use.

#### **Ease of Use**

New hex style stitch patterns make finding broken threads easy when inspecting the harness.

# **Coated Webbing**

Repels dirt, grease, moisture and more.