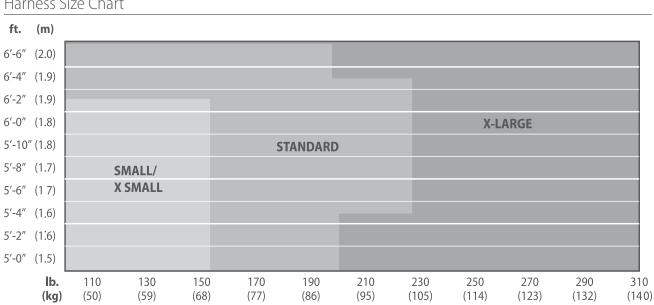

aist Belt        | EN361 | EN358 |
| 10206051       | Back, Chest             |      |     |     |                 |                   |       |       |
| 10206052       | Back, Chest             |      |     |     |                 |                   |       |       |
| 10206053       | Back, Chest             |      |     |     |                 |                   |       |       |
| 10206054       | Back, Chest, Hips       |      |     |     |                 |                   |       |       |
| 10206055       | Back, Chest, Hips       |      |     |     |                 |                   |       |       |
| 10206056       | Back, Chest, Hips       |      |     |     |                 |                   |       |       |

## Harness Size Chart



# V-FORM+ Full-Body Harness





Harness Size Chart