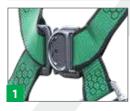

## **Superior Comfort**

The racing style quick connect buckle allows for a close, comfortable harness fit —eliminating the need for bulky chest straps or cumbersome buckles.

Shoulder padding responds to your movement to conform to your body, eliminating pressure points and chafing.

# **Increased Flexibility**

The racing style quick connect buckle creates an athletic cut, contouring the harness to the body and improving upper torso movement on the job.