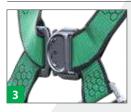

# **Increased Flexibility**

The racing style quick connect buckle creates an athletic cut, contouring the harness to the body and improving upper torso movement on the job.

#### Adjustability

Pull-down adjustment allows you to quickly and easily get the right fit that lasts throughout the work day.

Dedicated attachment point for Personal Fall Limiters allows for quick and easy attachment, and keeps your back D-ring free for other use.