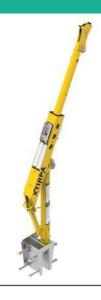

## TRENCH DAVIT ARM SYSTEM

This free-standing, portable system is ideal for use on the smaller walls & structures, where permanent fixing systems aren't available or built into the area of works. The bracket can accommodate thin walls up to thicknesses 79 mm. In our sector, popular applications are trench boxes or shoring. It offers a solution for the entry, rescue and positioning of personnel.