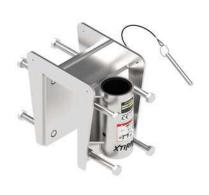

## TRENCH DAVIT ARM SYSTEM

This free-standing, portable system is ideal for use on the smaller walls & structures, where permanent fixing systems aren't available or built into the area of works. The bracket can accommodate thin walls up to thicknesses 79 mm. In our sector, popular applications are trench boxes or shoring. It offers a solution for the entry, rescue and positioning of personnel.

## **SYSTEM COMPONENTS**

Part Number: IN-2210

Part Number: IN-2003

Part Number: IN-2021