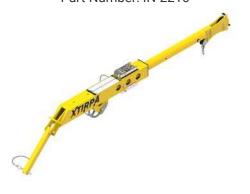

## **SYSTEM COMPONENTS**

Part Number: IN-2210

Part Number: IN-2003

Part Number: IN-2021