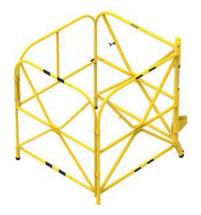

## **MANHOLE GUARD DAVIT ARM SYSTEM**

Manhole guard systems are used when an exposed entry point needs to be guarded. This portable system has an integrated mast which is used in conjunction with a davit arm to provide fall protection, entry and retrieval capabilities. The manhole guard system facilitates access to underground chambers or any other type of confined space where an entry point should be protected. Davit arm is equipped with 5000 lb. ( 2268 kg ) anchor point.

## **SYSTEM COMPONENTS**

Part Number: IN-2210

Part Number: IN-2108

Part Number: A2108-18