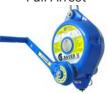

## MAN RIDING WINCH, FALL ARREST & BRACKETS\*

Man Riding Winch

MRW Brackets

Fall Arrest

**FA Brackets** 

\*Brand of Man Riding Winch & Fall Arrest may vary, you'll be provided compatible brackets.

FOR MORE INFORMATION ON THE XTIRPA DAVIT SYSTEMS CALL ONE OF OUR SAFETY EQUIPMENT EXPERTS ON 03332 07 66 22