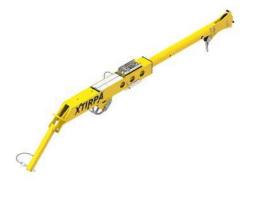

## **MANHOLE GUARD DAVIT ARM SYSTEM**

Manhole guard systems are used when an exposed entry point needs to be guarded. This portable system has an integrated mast which is used in conjunction with a davit arm to provide fall protection, entry and retrieval capabilities. The manhole guard system facilitates access to underground chambers or any other type of confined space where an entry point should be protected. Davit arm is equipped with 5000 lb. ( 2268 kg ) anchor point.

## **SYSTEM COMPONENTS**

Part Number: IN-2210

Part Number: IN-2108

Part Number: A2108-18