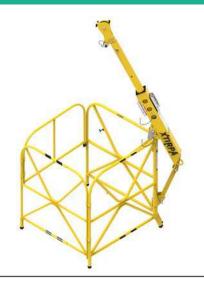

## **MANHOLE GUARD DAVIT ARM SYSTEM**

Manhole guard systems are used when an exposed entry point needs to be guarded. This portable system has an integrated mast which is used in conjunction with a davit arm to provide fall protection, entry and retrieval capabilities. The manhole guard system facilitates access to underground chambers or any other type of confined space where an entry point should be protected. Davit arm is equipped with 5000 lb. ( 2268 kg ) anchor point.