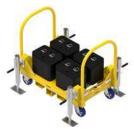

## **COUNTERWEIGHT 610mm DAVIT ARM**

A counterweight system is ideal when you need to move and access various confined spaces entry points in the same area. Consisting of a central base unit with a number of options for anchoring, positioning, leg adjustment and extension assemblies, this is a system designed for accessibility. The system can be used with a weight rack for counterbalance or with a wheel pad assembly with an attendant vehicle.

## SYSTEM COMPONENTS

Part Number: IN-2210

Part Number: IN-2003

Part Number: IN-2204

Part Number: IN-2525

Part Number: A2126-38