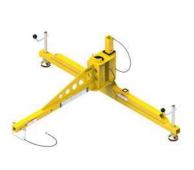

## **COUNTERWEIGHT 610mm DAVIT ARM**

A counterweight system is ideal when you need to move and access various confined spaces entry points in the same area. Consisting of a central base unit with a number of options for anchoring, positioning, leg adjustment and extension assemblies, this is a system designed for accessibility. The system can be used with a weight rack for counterbalance or with a wheel pad assembly with an attendant vehicle.

## SYSTEM COMPONENTS

Part Number: IN-2210

Part Number: IN-2003

Part Number: IN-2204

Part Number: IN-2525

Part Number: A2126-38