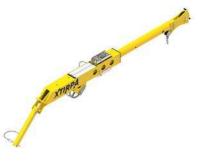

## MAN RIDING WINCH. FALL ARREST & BRACKETS\*

Man Riding Winch

**MRW Brackets** 

Fall Arrest

**FA Brackets** 

\*Brand of Man Riding Winch & Fall Arrest may vary, you'll be provided compatible brackets.

FOR MORE INFORMATION ON THE XTIRPA DAVI SYSTEMS CALL ONE OF OUR SAFETY EQUIPMEN EXPERTS ON 03332 07 66 22