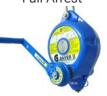

## MAN RIDING WINCH. FALL ARREST & BRACKETS\*

Man Riding Winch

**MRW Brackets** 

Fall Arrest

**FA Brackets** 

\*Brand of Man Riding Winch & Fall Arrest may vary, you'll be provided compatible brackets.

FOR MORE INFORMATION ON THE XTIRPA DAVI SYSTEMS CALL ONE OF OUR SAFETY EQUIPMEN EXPERTS ON 03332 07 66 22