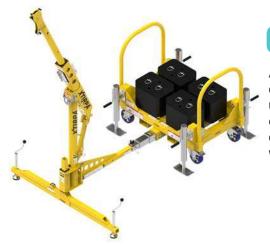

## **COUNTERWEIGHT 610mm DAVIT ARM**

A counterweight system is ideal when you need to move and access various confined spaces entry points in the same area. Consisting of a central base unit with a number of options for anchoring, positioning, leg adjustment and extension assemblies, this is a system designed for accessibility. The system can be used with a weight rack for counterbalance or with a wheel pad assembly with an attendant vehicle.

## SYSTEM COMPONENTS

Part Number: IN-2210

Part Number: IN-2003

Part Number: IN-2204

Part Number: IN-2525

Part Number: A2126-38