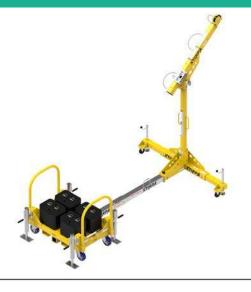

## **COUNTERWEIGHT 1200mm DAVIT ARM**

A counterweight system is ideal when you need to move and access various confined spaces entry points in the same area and want to use the 30" - 48" (762 mm - 1219 mm) extendable davit arm for increased reach. Consisting of a central base unit with a number of options for anchoring, positioning, leg adjustment and extension assemblies, this is a system designed for accessibility. The system can be used with a weight rack for counterbalance or with a wheel pad assembly with an attendant vehicle.

## SYSTEM COMPONENTS

Part Number: IN-2237

Part Number: IN-2313

Part Number: A2237-06

Part Number: IN-2525

Part Number: A2305-40