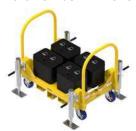

## **COUNTERWEIGHT 1200mm DAVIT ARM**

A counterweight system is ideal when you need to move and access various confined spaces entry points in the same area and want to use the 30" - 48" (762 mm - 1219 mm) extendable davit arm for increased reach. Consisting of a central base unit with a number of options for anchoring, positioning, leg adjustment and extension assemblies, this is a system designed for accessibility. The system can be used with a weight rack for counterbalance or with a wheel pad assembly with an attendant vehicle.

## SYSTEM COMPONENTS

Part Number: IN-2237

Part Number: IN-2313

Part Number: A2237-06

Part Number: IN-2525

Part Number: A2305-40