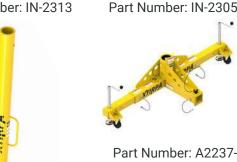

## SYSTEM COMPONENTS

Part Number: IN-2237

Part Number: IN-2313

Part Number: A2237-06

Part Number: IN-2525

Part Number: A2305-40