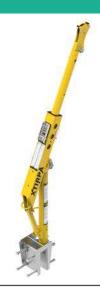

## XTIRPA DAVIT ARM SYSTEM

## **BARREL DAVIT ARM SYSTEM**

This free-standing, portable system is ideal for use on small to medium walls & structures, where permanent fixing systems aren't available or built into the area of works. It can be supplied with two types of brackets, either in 57 mm or 79mm. In our sector, popular applications are trench boxes or shoring. It offers a solution for the entry, rescue and positioning of personnel.