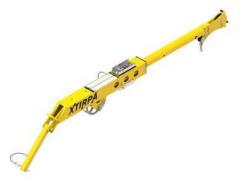

## **MAN RIDING WINCH, FALL ARREST & BRACKETS\***

Man Riding Winch

MRW Brackets

Fall Arrest

**FA Brackets** 

\*Brand of Man Riding Winch & Fall Arrest may vary, you'll be provided compatible brackets.

FOR MORE INFORMATION ON THE XTIRPA DAVIT SYSTEMS CALL ONE OF OUR SAFETY EQUIPMENT EXPERTS ON 03332 07 66 22