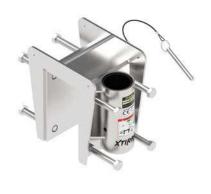

## SYSTEM COMPONENTS

Part Number: IN-2210

Part Number: IN-2003

Part Number: IN-2315