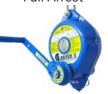

## MAN RIDING WINCH, FALL ARREST & BRACKETS\*

Man Riding Winch

MRW Brackets

Fall Arrest

**FA Brackets** 

\*Brand of Man Riding Winch & Fall Arrest may vary, you'll be provided compatible brackets.

FOR MORE INFORMATION ON THE XTIRPA DAVIT SYSTEMS CALL ONE OF OUR SAFETY EQUIPMENT EXPERTS ON 03332 07 66 22