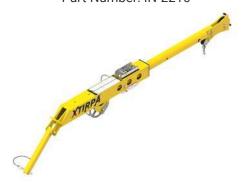

## SYSTEM COMPONENTS

Part Number: IN-2210

Part Number: IN-2003

Part Number: IN-2125