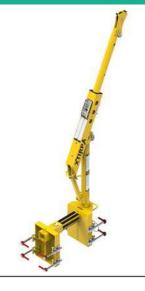

## XTIRPA DAVIT ARM SYSTEM

## **ADJUSTABLE WALL DAVIT ARM SYSTEM**

This free-standing, portable system is ideal for use on larger walls, edges of tanks and many other applications where a permanent fixing system isn't available or built into the area of works. The bracket can be adjusted from to suit thicknesses from 153cm up to 400cm, offering a versatile solution for the entry, rescue and positioning of personnel.