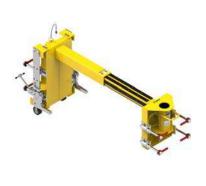

## XTIRPA DAVIT ARM SYSTEM

## **ADJUSTABLE WALL DAVIT ARM SYSTEM**

This free-standing, portable system is ideal for use on larger walls, edges of tanks and many other applications where a permanent fixing system isn't available or built into the area of works. The bracket can be adjusted from to suit thicknesses from 153cm up to 400cm, offering a versatile solution for the entry, rescue and positioning of personnel.