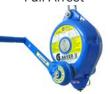

## MAN RIDING WINCH. FALL ARREST & BRACKETS\*

Man Riding Winch

MRW Brackets

Fall Arrest

**FA Brackets** 

\*Brand of Man Riding Winch & Fall Arrest may vary, you'll be provided compatible brackets.

FOR MORE INFORMATION ON THE XTIRPA DAVI SYSTEMS CALL ONE OF OUR SAFETY EQUIPMEN **EXPERTS ON 03332 07 66 22** 