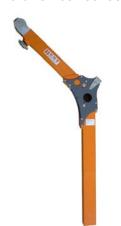

## SYSTEM COMPONENTS

Part Number: 30105

Part Number: 30109

Part Number: 30073

Part Number: WEIGHT30 x12