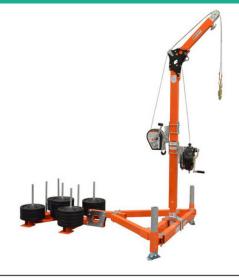

## **ABTECH SAFETY DAVIT ARM SYSTEM**

## COUNTERWEIGHT DAVIT ARM SYSTEM

This free standing, portable counterweight system requires no structural fixings or ground anchoring points. It's fully self-supporting, allowing the confined space area to remain free as the counterweight structure is set up to the rear of the main mast. Great in applications where the user needs to be suspended at the edge of a confined space or drop for the entry, rescue and positioning of personnel.

## SYSTEM COMPONENTS

Part Number: 30105

Part Number: 30109

Part Number: 30073

Part Number: WEIGHT30 x12