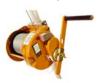

## MAN RIDING WINCH. FALL ARREST & BRACKETS\*

Man Riding Winch

MRW Brackets

Fall Arrest

**FA Brackets** 

\*Brand of Man Riding Winch & Fall Arrest may vary, you'll be provided compatible brackets.

FOR MORE INFORMATION ON THE XTIRPA DAVI SYSTEMS CALL ONE OF OUR SAFETY EQUIPMEN **EXPERTS ON 03332 07 66 22** 