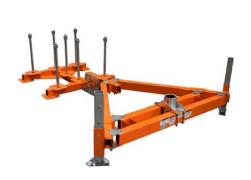

## SYSTEM COMPONENTS

Part Number: 30105

Part Number: 30109

Part Number: 30073

Part Number: WEIGHT30 x12