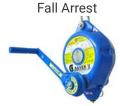

#### MAN RIDING WINCH, FALL ARREST & BRACKETS\*

Man Riding Winch

**MRW Brackets** 

FA Brackets

\*Brand of Man Riding Winch & Fall Arrest may vary, you'll be provided compatible brackets.