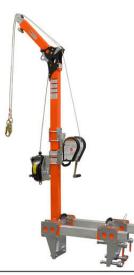

### ADJUSTABLE BARREL MOUNT **DAVIT ARM SYSTEM**

This free-standing, portable system is ideal for use on the larger walls, edges of tanks and many other applications where a permanent fixing system isn't available or built into the area of works. The bracket can be adjusted from to suit thicknesses from 57mm up to 635mm, offering a solution for the entry, rescue and positioning of personnel.

#### SYSTEM COMPONENTS

Part Number: 30105

Part Number: 30109

Part Number: 30029