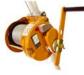

#### MAN RIDING WINCH, FALL ARREST & BRACKETS\*

Man Riding Winch

**MRW Brackets** 

FA Brackets

\*Brand of Man Riding Winch & Fall Arrest may vary, you'll be provided compatible brackets.