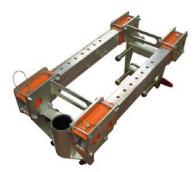

### ADJUSTABLE BARREL MOUNT **DAVIT ARM SYSTEM**

This free-standing, portable system is ideal for use on the larger walls, edges of tanks and many other applications where a permanent fixing system isn't available or built into the area of works. The bracket can be adjusted from to suit thicknesses from 57mm up to 635mm, offering a solution for the entry, rescue and positioning of personnel.

#### SYSTEM COMPONENTS

Part Number: 30105

Part Number: 30109

Part Number: 30029