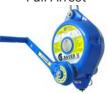

## MAN RIDING WINCH. FALL ARREST & BRACKETS\*

Man Riding Winch

MRW Brackets

Fall Arrest

**FA Brackets** 

\*Brand of Man Riding Winch & Fall Arrest may vary, you'll be provided compatible brackets.

FOR MORE INFORMATION ON THE XTIRPA DAVIS SYSTEMS CALL ONE OF OUR SAFETY EQUIPMENT EXPERTS ON 03332 07 66 22