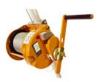

## MAN RIDING WINCH. FALL ARREST & BRACKETS\*

Man Riding Winch

MRW Brackets

Fall Arrest

**FA Brackets** 

\*Brand of Man Riding Winch & Fall Arrest may vary, you'll be provided compatible brackets.

FOR MORE INFORMATION ON THE XTIRPA DAVIS SYSTEMS CALL ONE OF OUR SAFETY EQUIPMENT EXPERTS ON 03332 07 66 22