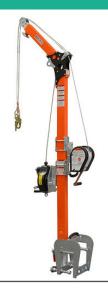

## **ABTECH SAFETY DAVIT ARM SYSTEM**

## **BARREL MOUNT DAVIT SYSTEM**

This free-standing, portable system is ideal for use on medium walls & structures, where permanent fixing systems aren't available or built into the area of works. The bracket can accommodate thin walls up to thicknesses 127 mm. In our sector, popular applications are trench boxes or shoring. It offers a solution for the entry, rescue and positioning of personnel.