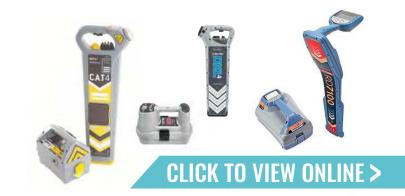

#### **CABLE LOCATION**

| PRODUCT                        | SERVICE INTERVAL | PRICE           |
|--------------------------------|------------------|-----------------|
| Cable Locators                 | Annually         | £55.00          |
| Signal Generators              | Annually         | £55.00          |
| CAT 3V/CAT+                    | Annually         | £65.00          |
| CAT 4+                         | Annually         | £65.00          |
| RD400/RD4000/<br>RD7000/RD8000 | Annually         | From<br>£120.00 |