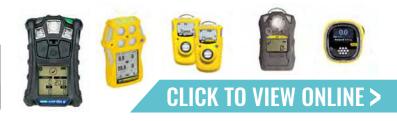

#### **GAS DETECTION**

| PRODUCT                  | SERVICE INTERVAL | PRICE          |
|--------------------------|------------------|----------------|
| Multi Cell Gas Monitors  | 6 Monthly        | From<br>£45.00 |
| Single Cell Gas Monitors | 6 Monthly        | £30.00         |