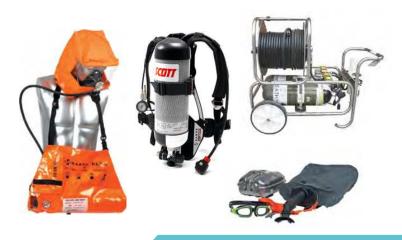

#### **BREATHING APPARATUS**

| PRODUCT                                       | SERVICE INTERVAL | PRICE   |
|-----------------------------------------------|------------------|---------|
| Escape Sets<br>(Mask or Hooded)               | Annually         | £35.00  |
| Full Working BA (excluding cylinder)          | Annually         | £45.00  |
| Airline Trolley Set                           | Annually         | £55.00  |
| Cylinder 5 Year<br>Hydrostatic Test           | Every 5 Years    | £45.00  |
| Cylinder Refill                               | As Required      | £10.00  |
| Chemical Re-Breathers<br>(External Leak Test) | Annually         | £55.00  |
| Chemical Re-Breathers<br>(Internal Leak Test) | Every 5 Years    | £135.00 |