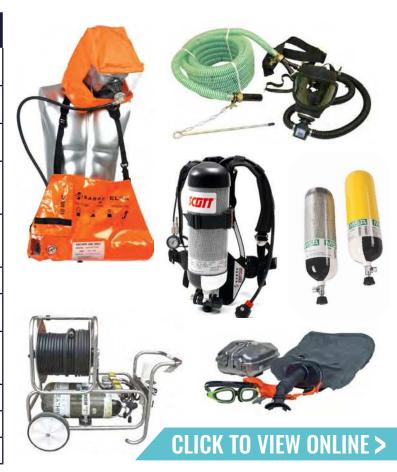

### **BREATHING APPARATUS**

| PRODUCT                                                                                        | PRICE PER WEEK |
|------------------------------------------------------------------------------------------------|----------------|
| 10 Minute Escape Breathing Apparatus<br>Set - Hooded or Masked                                 | £40.00         |
| 15 Minute Escape Breathing Apparatus<br>Set - Hooded or Masked                                 | £40.00         |
| Fresh Air Breathing Apparatus - 1<br>Person Set Up - 9M (Non powered)                          | £40.00         |
| Fresh Air Breathing Apparatus - 1<br>Person Set Up - 18M+ (Including Fresh<br>Air Blower)      | £90.00         |
| Fresh Air Breathing Apparatus - 2<br>Person Set Up - 18M+ (Including Fresh<br>Air Blower)      | £110.00        |
| Chemical Re-Breathers 30/60 min                                                                | £60.00         |
| Full Working BA including 30 min<br>Cylinder                                                   | £55.00         |
| Airline Trolley Unit c/w x2 Flite 10<br>Minute Escape Sets<br>(other configurations available) | £250.00        |
| Air Filter Unit                                                                                | £85.00         |
| Oxygen Resuscitation Unit                                                                      | £85.00         |
| Additional Cylinders                                                                           | £12.50         |