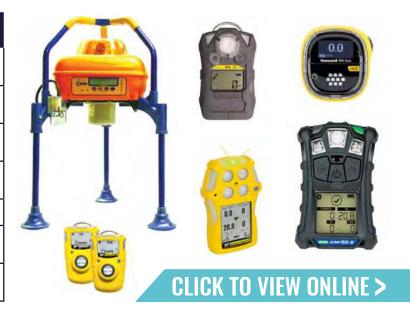

### **GAS DETECTION**

| PRODUCT                                                                | PRICE PER WEEK |
|------------------------------------------------------------------------|----------------|
| Standard Multi Gas Monitor<br>(Flam, H2S, O2, CO)                      | £55.00         |
| Specialised Multi Gas Monitor<br>(NH3, CO2, CL2, O3, SO2 etc)          | £75.00         |
| Standard Single Cell Gas Monitor<br>(Flam, H2S, O2, CO)                | £35.00         |
| Specialised Single Cell Gas Monitor (NH3, CO2, CL2, O3, SO2 etc)       | £60.00         |
| PID Gas Monitor                                                        | From £85.00    |
| Area Gas Monitor - Standard Four Gas<br>(O2/CO/H2S/LEL) - Non Wireless | £125.00        |
| Area Gas Monitor - Standard Four Gas<br>(O2/CO/H2S/LEL) - Wireless     | £165.00        |