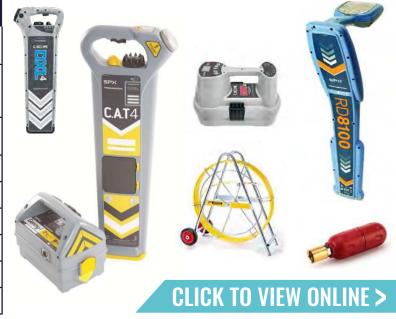

### **CABLE LOCATION**

| PRODUCT                                                                                                | PRICE PER WEEK |
|--------------------------------------------------------------------------------------------------------|----------------|
| Standard CAT & Genny Hire Package -<br>With Depth & Datalogging Features                               | £70.00         |
| Standard CAT & Genny Hire Package -<br>With Depth, Data logging, SWING and<br>GPS (50Hz mains regions) | £85.00         |
| Precision Cable Locator & Transmitter<br>Package - RD8000 Series                                       | £100.00        |
| Cable Locator (33KHz)                                                                                  | £45.00         |
| Signal Generator (33KHz)                                                                               | £45.00         |
| 33Khz Sonde                                                                                            | £20.00         |
| Precision RD8000 Locator                                                                               | £85.00         |
| Precision TX Transmitter (Genny)                                                                       | £50.00         |
| Cobra Rodding System                                                                                   | £75.00         |

### **CLICK TO VIEW ONLINE >**