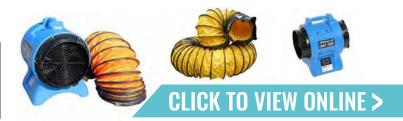

#### **AIRMOVERS**

| PRODUCT                                      | PRICE PER WEEK |
|----------------------------------------------|----------------|
| Airmover c/w 1 length of ducting (5 or 7.5m) | £50.00         |
| Additional lengths of ducting (5 or 7.5m)    | £10.00         |