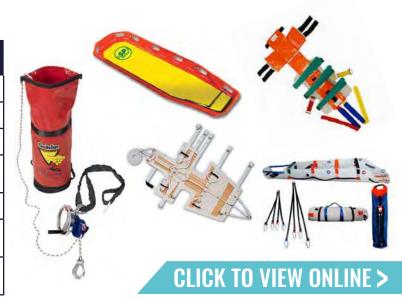

#### **RESCUE & RESUSCITATION**

| PRODUCT                                                                  | PRICE PER WEEK |
|--------------------------------------------------------------------------|----------------|
| Rollgliss RPD Rescue Device                                              | £95.00         |
| Gotcha Rescue System                                                     | £80.00         |
| SKED Stretcher Kit                                                       | £68.00         |
| SLIX100KIT Stretcher - Horizontal &<br>Vertical Hauling Strops & Bag Kit | £68.00         |
| Basket Stretcher Kit                                                     | £68.00         |
| Neil Robertson Confined Space<br>Stretcher Kit                           | £68.00         |
| High Boyancy Lifejackets (275N Auto<br>Hammer)                           | £35.00         |