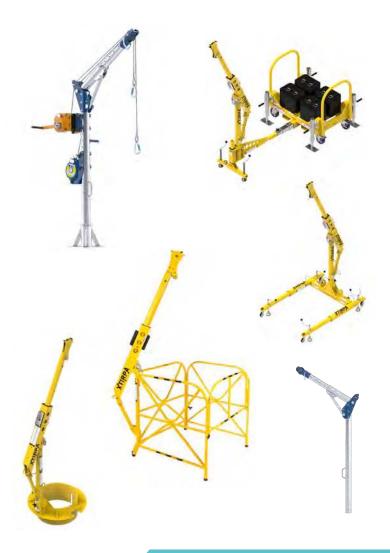

### **DAVIT ARM SYSTEMS**

| PRODUCT                                                                                                  | PRICE PER WEEK |
|----------------------------------------------------------------------------------------------------------|----------------|
| 610mm Davit Arm System<br>c/w Fall Arrest Recovery Device, Man<br>Riding Winch & Brackets                | £255.00        |
| Adjustable Wall Davit System<br>c/w Fall Arrest Recovery Device, Man<br>Riding Winch & Brackets          | £350.00        |
| Counterweight 610mm Arm Davit<br>System c/w Fall Arrest Recovery<br>Device, Man Riding Winch & Brackets  | £395.00        |
| Counterweight 1200mm Arm Davit<br>System c/w Fall Arrest Recovery<br>Device, Man Riding Winch & Brackets | £395.00        |
| Fixed Post 2400mm Davit Arm System c/w Fall Arrest Recovery Device, Man Riding Winch & Brackets          | £395.00        |
| H-Base Davit Arm System<br>c/w Fall Arrest Recovery Device, Man<br>Riding Winch & Brackets               | £395.00        |
| Manhole Collar Davit Arm System<br>c/w Fall Arrest Recovery Device, Man<br>Riding Winch & Brackets       | £295.00        |
| Manhole Guard Davit System<br>c/w Fall Arrest Recovery Device, Man<br>Riding Winch & Brackets            | £225.00        |
| Trench Davit Arm System<br>c/w Fall Arrest Recovery Device, Man<br>Riding Winch & Brackets               | £240.00        |
| Barrel Davit Arm System<br>c/w Fall Arrest Recovery Device, Man<br>Riding Winch & Brackets               | £240.00        |