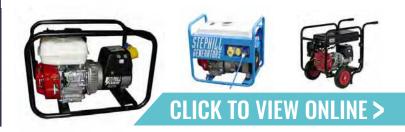

### **GENERATORS & SITE EQUIPMENT**

| PRODUCT                                     | PRICE PER WEEK |
|---------------------------------------------|----------------|
| 110v Transformer (Non ATEX)                 | £25.00         |
| 110v Extension Cable 10m (Non ATEX)         | £15.00         |
| Generators (Various Power Sizes)            | From £50.00    |
| 110v Submersible Pump - 6m Lay Flat<br>Hose | £60.00         |