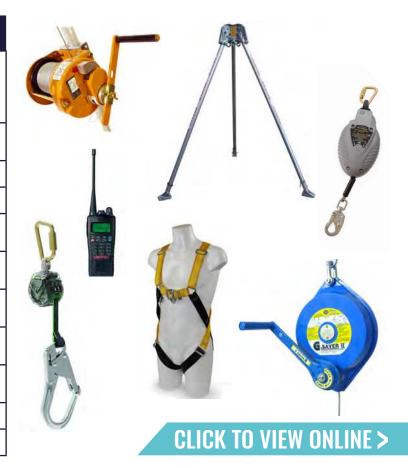

### **CONFINED SPACE EQUIPMENT**

| PRODUCT                                                                                                                             | PRICE PER WEEK |
|-------------------------------------------------------------------------------------------------------------------------------------|----------------|
| Full Confined Space Safety Kit,<br>including: Fall Arrest Tripod/Fall<br>Arrest Recovery Device/ Harness/Gas<br>Monitor/ Escape Set | £125.00        |
| Fall Arrest Tripod & Fall Arrest<br>Recovery Device                                                                                 | £80.00         |
| Rescue Tripod                                                                                                                       | £45.00         |
| Confined Space Rescue Harness                                                                                                       | £12.50         |
| Man Riding Winch 20m/30m/50m -<br>Max Load 150kg                                                                                    | £85.00         |
| Man Riding Winch 20m/30m/50m -<br>Max Load 250kg                                                                                    | £85.00         |
| Mini 1.8m PFL Device<br>(Personal Fall Limiter)                                                                                     | £25.00         |
| Mini 1.8m Twin-Leg PFL Device<br>(Personal Fall Limiter)                                                                            | £50.00         |
| Fall Arrest Recovery Device<br>14m/15m/20m/34m                                                                                      | £45.00         |
| Inertia Fall Arrest Device 15m                                                                                                      | £55.00         |
| ATEX Intrinsically Safe Radio                                                                                                       | £35.00         |

#### **WORKING AT HEIGHT**

| PRODUCT                                                                           | PRICE PER WEEK |
|-----------------------------------------------------------------------------------|----------------|
| Roof Man Anchor – 1 Person                                                        | £65.00         |
| Roof Man Anchor – 2 Person                                                        | £85.00         |
| Bosuns Chair                                                                      | £40.00         |
| Work Positioning Lanyard Adjustable<br>1-2m with Scaffold Hook or Karabina        | £12.50         |
| Fall Arrest Lanyard with shock<br>absorber 1-2m with Scaffold Hook or<br>Karabina | £12.50         |
| Working at Height Rescue Harness                                                  | £12.50         |
| Life Line - 10m                                                                   | £12.50         |
| Life Line - 15m                                                                   | £12.50         |
| Man-U-Just System                                                                 | £25.00         |
| Horizontal Leadind Edge SRL                                                       | £45.00         |

#### **RESCUE & RESUSCITATION**

| PRODUCT                                                                  | PRICE PER WEEK |
|--------------------------------------------------------------------------|----------------|
| Rollgliss RPD Rescue Device                                              | £95.00         |
| Gotcha Rescue System                                                     | £80.00         |
| SKED Stretcher Kit                                                       | £68.00         |
| SLIX100KIT Stretcher - Horizontal &<br>Vertical Hauling Strops & Bag Kit | £68.00         |
| Basket Stretcher Kit                                                     | £68.00         |
| Neil Robertson Confined Space<br>Stretcher Kit                           | £68.00         |
| High Boyancy Lifejackets (275N Auto<br>Hammer)                           | £35.00         |

### **DAVIT ARM SYSTEMS**

| PRODUCT                                                                                                  | PRICE PER WEEK |
|----------------------------------------------------------------------------------------------------------|----------------|
| 610mm Davit Arm System<br>c/w Fall Arrest Recovery Device, Man<br>Riding Winch & Brackets                | £255.00        |
| Adjustable Wall Davit System<br>c/w Fall Arrest Recovery Device, Man<br>Riding Winch & Brackets          | £350.00        |
| Counterweight 610mm Arm Davit<br>System c/w Fall Arrest Recovery<br>Device, Man Riding Winch & Brackets  | £395.00        |
| Counterweight 1200mm Arm Davit<br>System c/w Fall Arrest Recovery<br>Device, Man Riding Winch & Brackets | £395.00        |
| Fixed Post 2400mm Davit Arm System c/w Fall Arrest Recovery Device, Man Riding Winch & Brackets          | £395.00        |
| H-Base Davit Arm System<br>c/w Fall Arrest Recovery Device, Man<br>Riding Winch & Brackets               | £395.00        |
| Manhole Collar Davit Arm System<br>c/w Fall Arrest Recovery Device, Man<br>Riding Winch & Brackets       | £295.00        |
| Manhole Guard Davit System<br>c/w Fall Arrest Recovery Device, Man<br>Riding Winch & Brackets            | £225.00        |
| Trench Davit Arm System<br>c/w Fall Arrest Recovery Device, Man<br>Riding Winch & Brackets               | £240.00        |
| Barrel Davit Arm System<br>c/w Fall Arrest Recovery Device, Man<br>Riding Winch & Brackets               | £240.00        |

### **CLICK TO VIEW ONLINE >**