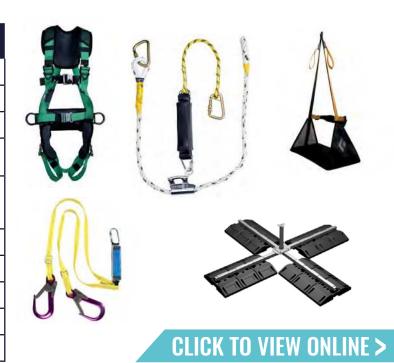

#### **WORKING AT HEIGHT**

| PRODUCT                                                                           | PRICE PER WEEK |
|-----------------------------------------------------------------------------------|----------------|
| Roof Man Anchor – 1 Person                                                        | £65.00         |
| Roof Man Anchor – 2 Person                                                        | £85.00         |
| Bosuns Chair                                                                      | £40.00         |
| Work Positioning Lanyard Adjustable<br>1-2m with Scaffold Hook or Karabina        | £12.50         |
| Fall Arrest Lanyard with shock<br>absorber 1-2m with Scaffold Hook or<br>Karabina | £12.50         |
| Working at Height Rescue Harness                                                  | £12.50         |
| Life Line - 10m                                                                   | £12.50         |
| Life Line - 15m                                                                   | £12.50         |
| Man-U-Just System                                                                 | £25.00         |
| Horizontal Leadind Edge SRL                                                       | £45.00         |

### **DAVIT ARM SYSTEMS**

| PRODUCT                                                                                                  | PRICE PER WEEK |
|----------------------------------------------------------------------------------------------------------|----------------|
| 610mm Davit Arm System<br>c/w Fall Arrest Recovery Device, Man<br>Riding Winch & Brackets                | £255.00        |
| Adjustable Wall Davit System<br>c/w Fall Arrest Recovery Device, Man<br>Riding Winch & Brackets          | £350.00        |
| Counterweight 610mm Arm Davit<br>System c/w Fall Arrest Recovery<br>Device, Man Riding Winch & Brackets  | £395.00        |
| Counterweight 1200mm Arm Davit<br>System c/w Fall Arrest Recovery<br>Device, Man Riding Winch & Brackets | £395.00        |
| Fixed Post 2400mm Davit Arm System c/w Fall Arrest Recovery Device, Man Riding Winch & Brackets          | £395.00        |
| H-Base Davit Arm System<br>c/w Fall Arrest Recovery Device, Man<br>Riding Winch & Brackets               | £395.00        |
| Manhole Collar Davit Arm System<br>c/w Fall Arrest Recovery Device, Man<br>Riding Winch & Brackets       | £295.00        |
| Manhole Guard Davit System<br>c/w Fall Arrest Recovery Device, Man<br>Riding Winch & Brackets            | £225.00        |
| Trench Davit Arm System<br>c/w Fall Arrest Recovery Device, Man<br>Riding Winch & Brackets               | £240.00        |
| Barrel Davit Arm System<br>c/w Fall Arrest Recovery Device, Man<br>Riding Winch & Brackets               | £240.00        |