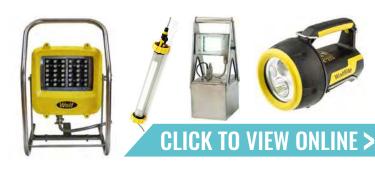

### **LIGHTING**

| PRODUCT                          | PRICE PER WEEK |
|----------------------------------|----------------|
| Wolf ATEX Worklite               | £75.00         |
| Intrinsically Safe ATEX Handlamp | £15.00         |
| Linked Luminaires                | Coming Soon    |
| Safety Floodlite                 | Coming Soon    |