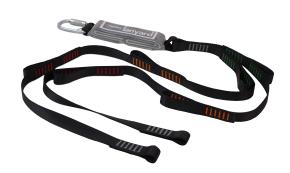

## PRODUCT DATA SHEET

Product ID RGL29

Description: Twin Leg Webbing Tie Back Lanyard & Shock Absorber

Accredited to: EN 354:2010

EN 355:2002

Material: 26mm water repellent polyester 37kN

Fittings: RGK2P and any compatible EN362

connectors

Max arrest force: < 6 kN

Features: • Fitted with shock absorber pack

• Colour coded inner loops

Lengths: 1.8m

Having the same benefits as the RGL30, the RGL29 is a twin leg version to provide constant attachment and added safety.

We use 37kN polyester webbing and a water repellent coating to manufacture this product which helps give the product a longer life. This lanyard should be used when the operative is working from a static position, connected to a fixed anchor point.