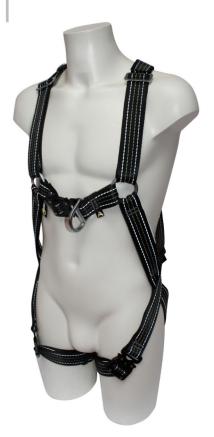

## PRODUCT DATA SHEET

Product ID RGH5 Super Glow

**Description:** High visibility and luminous rescue harness

Accredited to: EN 361:2002 & EN 1497:2007

Web material: 45mm water repellent polyester with phosphorescent and reflective yarn

Fittings: High tensile steel alloy

Weight: 1.45kg

- Features: Phosphorescent, charged by light energy
  - Reflective yarn
  - Quick release buckles
  - Front and rear attachment point
  - Rescue strap with additional D ring
- Sizes: Small, Standard, Large and X-Large Please refer to the harness size guide

- Designed for use as a confined space access harness.
- The chest and leg straps comprise quick release buckles for simplicity of donning.
- The rescue strap can be used in certain fall arrest situations. Improved with a new, additional D ring for rear attachment, longer webbing and refined hook and eye fastening that is easier to disband in the event of a rescue.
- All other features as per the standard RGH5 which include front and rear attachment points, rescue strap, rip stitch indicators and is fully adjustable.