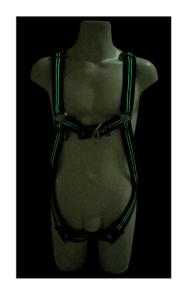

## PRODUCT DATA SHEET

Product ID RGH5 Super Glow

**Description:** High visibility and luminous rescue harness

Accredited to: EN 361:2002 & EN 1497:2007

Web material: 45mm water repellent polyester with phosphorescent and reflective yarn

The first of it's kind - The RGH5 Super Glow features phosphorescent and reflective yarns that provide extra visibility in low-light conditions. The glow feature works when the phosphorescent webbing takes in light energy and will glow for several hours afterwards.