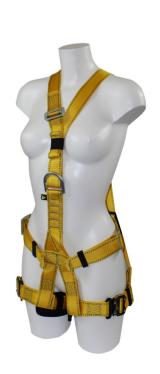

## PRODUCT DATA SHEET

Product ID RGH35

Description: Ladies' Harness

Accredited to: EN 361: 2002

Web material: 45mm water repellent polyester

Fittings: High tensile steel alloy

Weight: 1.3kg

Features: Designed for comfort, easy donning,

lightweight

Sizes: Small 10-12

Medium 14-16 Large 16+

## Our ladies' harness is specially designed by ladies for ladies.

- The "step-in" harness is manufactured with a high chest V and centre strap for a comfortable fitting, limiting any possible damage to the breast tissue in the event of a fall.
- The harness is supplied with a waist belt for additional comfort and quick connect leg adjustment to aid donning.
- Comfort leg pads are supplied as standard and shoulder pads can be supplied as an optional extra.