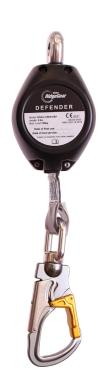

## PRODUCT DATA SHEET

Product ID RGA3.3 WEB DEF

**Description:** Defender Fall Arrest Block - 3.3m (Webbing)

Accredited to: EN 360: 2002

Line material: 25mm UHMWPE webbing

Case material: Aluminium

Connectors: Aluminium swivel hook

Weight: 1.5kg

Max. user weight: 140kg

Max Force: < 6kN

Features: Fall indicating double action connector

Lightweight

Top swivel for additional connection

The Defender range is the lighter, more compact choice of fall arrest blocks from RidgeGear.

The RGA3.3 WEB features a 25mm webbing line and a RGK49 connector. The casing is produced from aluminium. The top of the block contains a swivel with an opening for connector attachment.