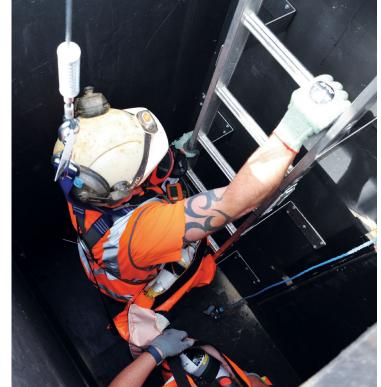

# STATE OF THE ART MOBILE CONFINED SPACE TRAINING FROM THE UK'S TRUSTED TRAINING PROVIDER

Citrus Group are delighted to announce the arrival of our new Mobile Confined Space Training unit. This unit allows us to deliver non-accredited and City & Guilds Confined Space Training at your location, anywhere in the UK!

This bespoke vehicle has been specifically designed to meet the City & Guilds requirements but, we can also offer our entire non-accredited confined space portfolio from the unit.

The unit has been specifically designed and built to the highest standards for training purposes and provides an unrivalled confined space experience.

Our Mobile Confined Space Unit enables our clients to reduce the cost of training their staff, whilst utilising the very latest training delivery methods.

#### THE UNIT IN DETAIL

- Quick onsite set up
- Over 35 metres of tunnel labyrinth
- 3 metre vertical entry shaft
- Horizontal entry point into tunnel labyrinth
- Full PA system with "real sounds" and environments
- Optional synthetic smoke function

- Full CCTV in labyrinth with infrared, including video play back
- Emergency exit system
- LED ambient and emergency lighting
- Safety handrail system on roof
- Non-slip safety deck for safety in wet weather
- On board safety equipment storeroom and recharge station