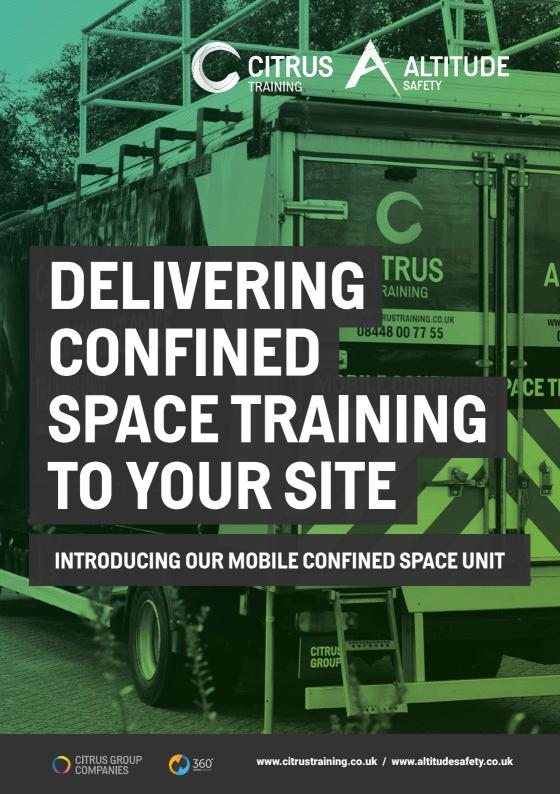

# STATE OF THE ART MOBILE CONFINED SPACE TRAINING FROM THE UK'S TRUSTED TRAINING PROVIDER

Citrus Group are delighted to announce the arrival of our new Mobile Confined Space Training unit. This unit allows us to deliver non-accredited and City & Guilds Confined Space Training at your location, anywhere in the UK!

This bespoke vehicle has been specifically designed to meet the City & Guilds requirements but, we can also offer our entire non-accredited confined space portfolio from the unit.

The unit has been specifically designed and built to the highest standards for training purposes and provides an unrivalled confined space experience.

Our Mobile Confined Space Unit enables our clients to reduce the cost of training their staff, whilst utilising the very latest training delivery methods.