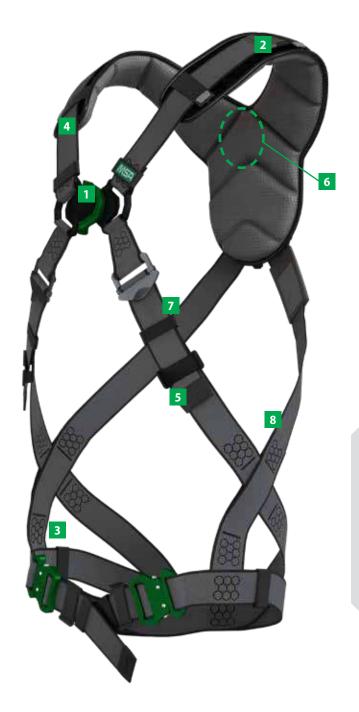

## **Superior Comfort**

Using a patent-pending RaceFLEX™ connection with an integrated D-Ring, webbing is routed across the chest for a secure and comfortable fit—eliminating the need for bulky chest straps or cumbersome buckles.

Shoulder padding responds to your movement to conform to your body, eliminating pressure points and chafing. Shoulder padding is breathable and can be removed for cleaning, extending the life of the harness.

Patented leg strap design keeps leg straps in place as webbing lays horizontally across the thighs, creating a more natural fit.

#### **Flexibility**

The RaceFLEX Buckle creates an athletic cut contouring the harness to the body and improving upper torso movement on the job.

## Adjustability

Pull-down adjustment allows you to quickly and easily get the right fit that lasts throughout the work day.

Dedicated attachment point for Personal Fall Limiters allows for quick and easy attachment, and keeps your back D-ring free for other use.

#### Ease of Use

New hex style stitch patterns make finding broken threads easy when inspecting the harness.

## **Coated Webbing**

Repels dirt, grease, moisture and more.