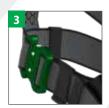

## Adjustability

Pull-down adjustment allows you to quickly and easily get the right fit that lasts throughout the work day.

Dedicated attachment point for Personal Fall Limiters allows for quick and easy attachment, and keeps your back D-ring free for other use.