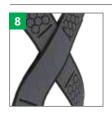

chafing. Shoulder padding is breathable and can be removed for cleaning, extending the life of the harness.



Patented leg strap design keeps leg straps in place as webbing lays horizontally across the thighs, creating a more natural fit.

#### **Flexibility**



The RaceFLEX Buckle creates an athletic cut contouring the harness to the body and improving upper torso movement on the job.

## Adjustability



Pull-down adjustment allows you to quickly and easily get the right fit that lasts throughout the work day.



Dedicated attachment point for Personal Fall Limiters allows for quick and easy attachment, and keeps your back D-ring free for other use.

#### Ease of Use



New hex style stitch patterns make finding broken threads easy when inspecting the harness.

## **Coated Webbing**



Repels dirt, grease, moisture and more.







## V-FIT Harness Adjustable Waist Pad

The V-FIT Harness' adjustable waist pad allows you to position the waist pad specifically for you and your work day. With it's patent pending design, the V-FIT waist pad can be adjusted higher on your torso for lumbar support or lower for work positioning applications. Designed around pressure points and by choosing breathable materials, the V-FIT waist pad delivers ultimate on-the-job comfort.



#### Harness Size Chart





## V-FIT Full-Body Harness

| Part<br>Number | D-Ring<br>Configuration |     | Size |     | Leg Buckle Type | Padding   |      |            | Standards |       |
|----------------|-------------------------|-----|------|-----|-----------------|-----------|------|------------|-------