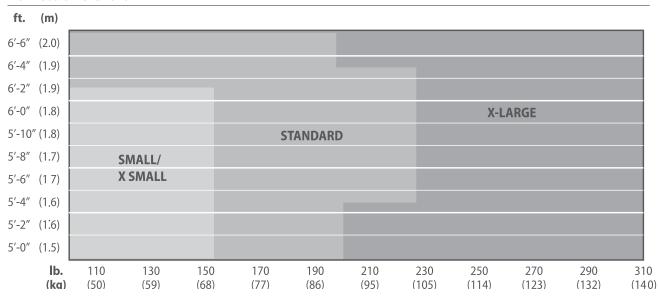

k day.



Dedicated attachment point for Personal Fall Limiters allows for quick and easy attachment, and keeps your back D-ring free for other use.

#### Ease of Use



New hex style stitch patterns make finding broken threads easy when inspecting the harness.

## **Coated Webbing**



Repels dirt, grease, moisture and more.







## V-FIT Harness Adjustable Waist Pad

The V-FIT Harness' adjustable waist pad allows you to position the waist pad specifically for you and your work day. With it's patent pending design, the V-FIT waist pad can be adjusted higher on your torso for lumbar support or lower for work positioning applications. Designed around pressure points and by choosing breathable materials, the V-FIT waist pad delivers ultimate on-the-job comfort.



#### Harness Size Chart





## V-FIT Full-Body Harness

| Part<br>Number | D-Ring<br>Configuration |     | Size |     | Leg Buckle Type | Padding   |      |            | Standards |       |
|----------------|-------------------------|-----|------|-----|-----------------|-----------|------|------------|-----------|-------|
|                |                         | XSM | STD  | XLG | Bayonet         | Shoulders | Legs | Waist Belt | EN361     | EN358 |
| 10206533       | Back, Chest             |     |      |     |                 |           |      |            |           |       |
| 10206534       | Back, Chest             |     |      |     |                 |           |      |            |           |       |
| 10206535       | Back, Chest             |     |      |     |                 |           |