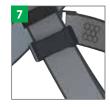

## Adjustability

Pull-down adjustment allows you to quickly and easily get the right fit that lasts throughout the work day.

Dedicated attachment point for Personal Fall Limiters allows for quick and easy attachment, and keeps your back D-ring free for other use.