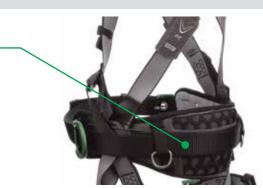

## V-FIT Harness Adjustable Waist Pad

The V-FIT Harness' adjustable waist pad allows you to position the waist pad specifically for you and your work day. With it's patent pending design, the V-FIT waist pad can be adjusted higher on your torso for lumbar support or lower for work positioning applications. Designed around pressure points and by choosing breathable materials, the V-FIT waist pad delivers ultimate on-the-job comfort.