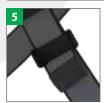

Patented leg strap design keeps leg straps in place as webbing lays horizontally across the thighs, creating a more natural fit.