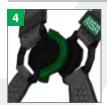

## **Superior Comfort**

Using a patent-pending RaceFLEX™ connection with an integrated D-Ring, webbing is routed across the chest for a secure and comfortable fit—eliminating the need for bulky chest straps or cumbersome buckles.

#### **Flexibility**

The RaceFLEX Buckle creates an athletic cut contouring the harness to the body and improving upper torso movement on the job.