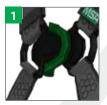

## **Superior Comfort**

Using a patent-pending RaceFLEX™ connection with an integrated D-Ring, webbing is routed across the chest for a secure and comfortable fit—eliminating the need for bulky chest straps or cumbersome buckles.

#### **Flexibility**

The RaceFLEX Buckle creates an athletic cut contouring the harness to the body and improving upper torso movement on the job.