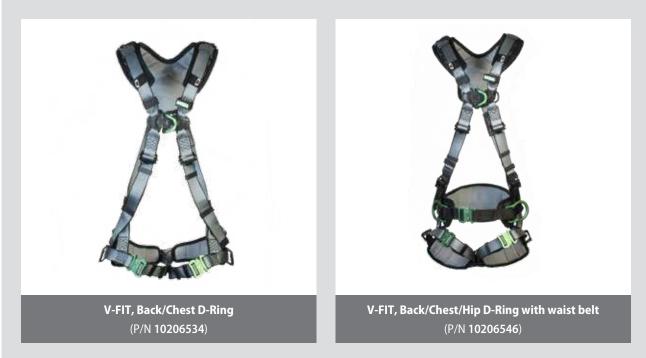

## V-FIT Full-Body Harness

| Part<br>Number | D-Ring<br>Configuration |     | Size |     | Leg Buckle Type | Padding   |      |            | Standards |       |
|----------------|-------------------------|-----|------|-----|-----------------|-----------|------|------------|-----------|-------|
|                |                         | XSM | STD  | XLG | Bayonet         | Shoulders | Legs | Waist Belt | EN361     | EN358 |
| 10206533       | Back, Chest             |     |      |     |                 |           |      |            |           |       |
| 10206534       | Back, Chest             |     |      |     |                 |           |      |            |           |       |
| 10206535       | Back, Chest             |     |      |     |                 |           |      |            |           |       |
| 10206545       | Back, Chest, Hips       |     |      |     |                 |           |      |            |           |       |
| 10206546       | Back, Chest, Hips       |     |      |     |                 |           |      |            |           |       |
| 10206547       | Back, Chest, Hips       |     |      |     |                 |           |      |            |           |       |

## V-FIT Full-Body Harness, non-padded

| Part<br>Number | D-Ring<br>Configuration | Size |     |     | Leg Buckle Type | Padding   |      |            | Standards |       |
|----------------|-------------------------|------|-----|-----|-----------------|-----------|------|------------|-----------|-------|
|                |                         | XSM  | STD | XLG | Bayonet         | Shoulders | Legs | Waist Belt | EN361     | EN358 |
| 10206536       | Back, Chest             |      |     |     |                 |           |      |            |           |       |
| 10206537       | Back, Chest             |      |     |     |                 |           |      |            |           |       |
| 10206538       | Back, Chest             |      |     | -   |                 |           |      |            |           |       |
| 10206548       | Back, Chest, Hips       |      |     |     |                 |           |      |            |           |       |
| 10206549       | Back, Chest, Hips       |      |     |     |                 |           |      |            |           |       |
| 10206550       | Back, Chest, Hips       |      |     |     |                 |           |      |            |           |       |