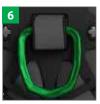

## **Superior Comfort**

Using a patent-pending RaceFLEX™ connection with an integrated D-Ring, webbing is routed across the chest for a secure and comfortable fit—eliminating the need for bulky chest straps or cumbersome buckles.