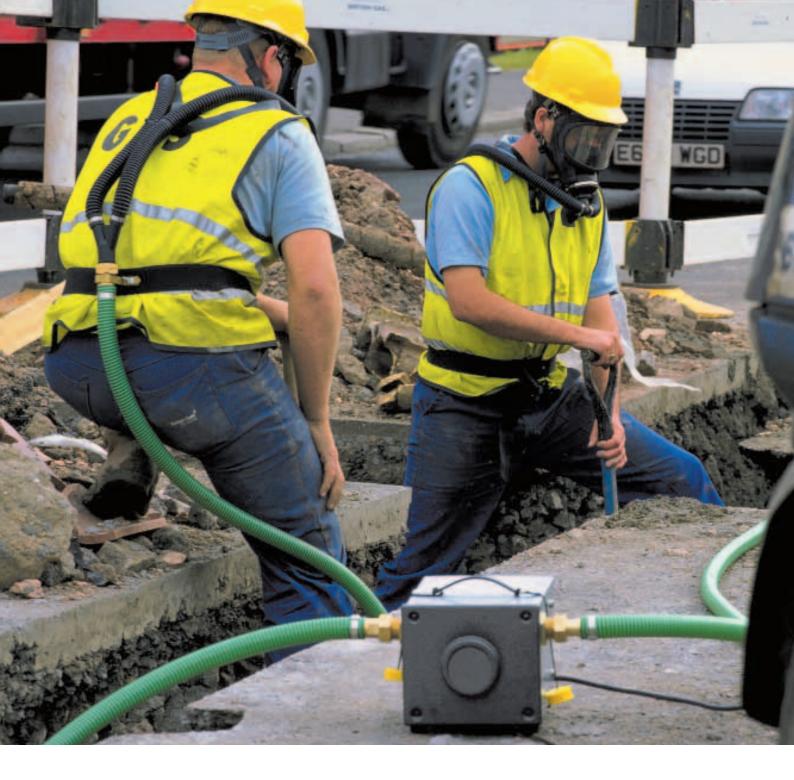

# Use as Unassisted Fresh Air Hose Breathing Apparatus

When used as unassisted fresh air hose breathing apparatus, the breathable air is drawn by lung power through an air supply hose of 9 m or 18 m long.

# **Use as Assisted Fresh Air Hose Breathing Apparatus**

If used as assisted fresh air hose breathing apparatus, instead of the end filter the **Turbo-Flo blower** is connected to the hose end.

The Turbo-Flo blower draws fresh air and pumps it through the air supply hoses with a length of 9 m to 54 m to one or two apparatus users.

The blower supported air can be supplied to one or two users. The minimum flow volume per user is 120 l/min. The flow volume is individually adjustable at the blower.

The Turbo-Flo blower is small, light, robust, efficient and very easy to operate.