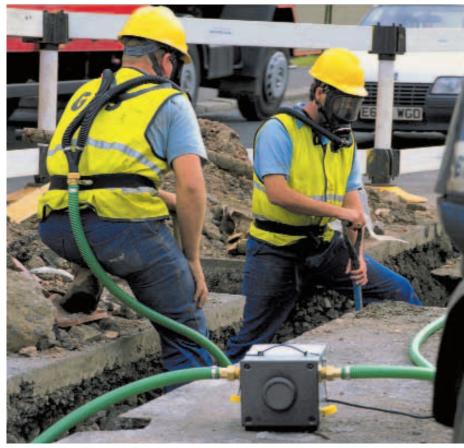

Turbo-Flo can be used as unassisted fresh air breathing apparatus or as assisted fresh air breathing apparatus. Since the air supply is practically unlimited, the user can work without time restrictions.

# Use as Unassisted Fresh Air Hose Breathing Apparatus

When used as unassisted fresh air hose breathing apparatus, the breathable air is drawn by lung power through an air supply hose of 9 m or 18 m long.

# **Use as Assisted Fresh Air Hose Breathing Apparatus**

If used as assisted fresh air hose breathing apparatus, instead of the end filter the **Turbo-Flo blower** is connected to the hose end.

The Turbo-Flo blower draws fresh air and pumps it through the air supply hoses with a length of 9 m to 54 m to one or two apparatus users.