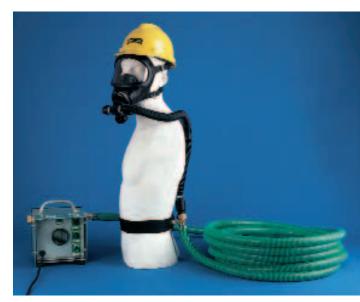

# **Design and Functioning**

Turbo-Flo consists of a **belt connector** which is firmly fixed to the **waist belt.** This is worn on the back. At the belt connector is the air supply hose which is connected to the twin breathing hose.

The **twin breathing hose** is positioned along the back and over the shoulders and thus allows the user greatest freedom of movement.

It contains a pressure relief valve and a standard thread connector according to EN 148-1. The mask is the world renowned full face mask 3S.

The fresh air hose breathing apparatus can be used as assisted or unassisted fresh air breathing apparatus.

Turbo-Flo as unassisted fresh air hose breathing apparatus

Turbo-Flo blower with twin breathing hose, waist belt with connector, air supply hose and 3S full face mask