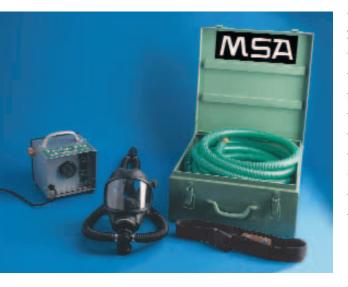

# **Design and Functioning**

Turbo-Flo consists of a **belt connector** which is firmly fixed to the **waist belt.** This is worn on the back. At the belt connector is the air supply hose which is connected to the twin breathing hose.

The **twin breathing hose** is positioned along the back and over the shoulders and thus allows the user greatest freedom of movement.

It contains a pressure relief valve and a standard thread connector according to EN 148-1. The mask is the world renowned full face mask 3S.

The fresh air hose breathing apparatus can be used as assisted or unassisted fresh air breathing apparatus.

Turbo-Flo as unassisted fresh air hose breathing apparatus

Turbo-Flo blower with twin breathing hose, waist belt with connector, air supply hose and 3S full face mask

Between work operations the apparatus equipment can be kept in **storage containers**.

One storage container will hold, e.g. the Turbo-Flo blower and a 9 m hose or the unassisted fresh air hose breathing apparatus and a 9 m hose.