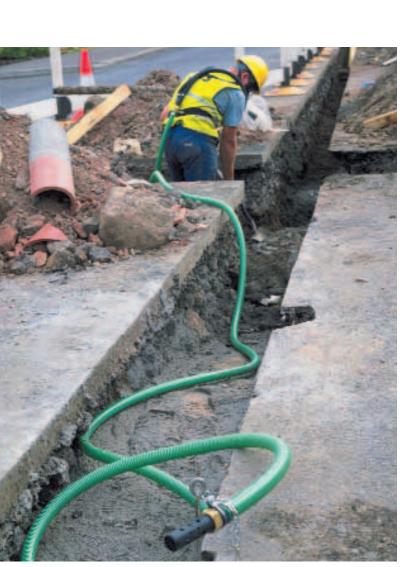

# Use as Unassisted Fresh Air Hose Breathing Apparatus

When used as unassisted fresh air hose breathing apparatus, the breathable air is drawn by lung power through an air supply hose of 9 m or 18 m long.

The air supply hoses are available in lengths of 9 m and 18 m. On both ends they have a thread connector for the twin breathing hose at the user's side and for the end filter, resp. the Turbo-Flo blower, at the hose end. For blower operation several hoses can be attached together via hose connectors.