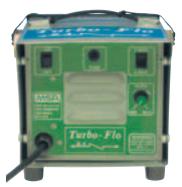

Turbo-Flo Blower

Turbo-Flo assisted fresh air hose breathing apparatus

# **Use as Assisted Fresh Air Hose Breathing Apparatus**

If used as assisted fresh air hose breathing apparatus, instead of the end filter the **Turbo-Flo blower** is connected to the hose end.

The Turbo-Flo blower draws fresh air and pumps it through the air supply hoses with a length of 9 m to 54 m to one or two apparatus users.

The blower supported air can be supplied to one or two users. The minimum flow volume per user is 120 l/min. The flow volume is individually adjustable at the blower.

The Turbo-Flo blower is small, light, robust, efficient and very easy to operate.