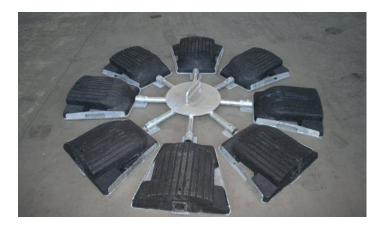

## 8 Leg Mobile Roof Anchor

When you're in a location where it's not viable to fit a guard rail, the Altitude Safety Mobile Man Anchor provides an easy cost effective solution without compromising safety.

The mobile man anchor system splits into pieces which allow it to be easily transported, and is fast and easy to assemble. The 8 Leg version of the Mobile Man Anchor is only required on steel or PVC membrane roofs. At 340kg its extra weight prevents any possible movement of the anchor on the smoother surfaces of these roof surfaces.

The components are exactly the same as our 6 leg product, with the addition of 2 extra steel weights, 2 extra rubber weights and an 8 leg central anchor point. The steel weights have 5mm rubber protection pads fitted, this prevents any possible damage to susceptible roof surfaces and provides better grip on all surfaces