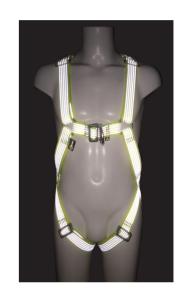

## PRODUCT DATA SHEET

Product ID RGH5 Glow

Description: High Visibility Rescue Harness

Accredited to: EN 361: 2002 & EN 1497: 2007

Web material: 45mm water repellent polyester and

high visibility

Fittings: High tensile steel alloy

Weight: 1.2kg

Features: • High visibility webbing

• Front and rear attachment point

Rescue strap with additional D ring

Rip stitch indicatorsFully adjustable

Sizes: Small, Standard, Large and X-Large

Please refer to the harness size guide

The new innovative RGH5 Glow is designed for use as a confined space access harness with new reflective yarn woven into the webbing - the first of its kind providing unprecedented levels of visibility in low light areas.

 The front and rear attachment points can be used as standard fall arrest points and the rescue strap can be used for lifting and lowering.

• The rescue strap can also be used in certain fall arrest situations. Improved with a new, additional D ring for rear attachment, longer webbing and refined hook and eye fastening that is easier to disband in the event of a rescue.

• This harness is also available with quick release buckles.