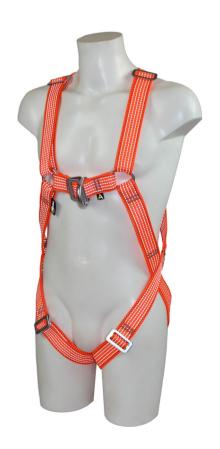

## PRODUCT DATA SHEET

Product ID RGH2 Glow

Description: High Visibility Front & Rear D Harness

Accredited to: EN 361: 2002

Web material: 45mm water repellent polyester and

High visibility

Fittings: High tensile steel alloy

Weight: 1.15kg

Features: • High visibility webbing

Front and rear attachment point

• Rip stitch indicators

Lightweight

Sizes: Small, Standard, Large and X-Large

Please refer to the harness size guide

The new innovative RGH2 Glow is specifically designed for use within the rail industry with new reflective yarn woven into the orange webbing - the first of its kind, providing unprecedented levels of visibility in low light areas.

- All other features as per the standard RGH2.
- This harness is also available with quick release buckles.