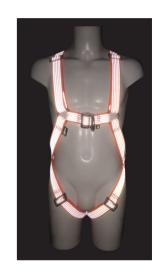

## PRODUCT DATA SHEET

Product ID RGH2 Glow

Description: High Visibility Front & Rear D Harness

Accredited to: EN 361: 2002

Web material: 45mm water repellent polyester and

High visibility

Fittings: High tensile steel alloy

Weight: 1.15kg

Features: • High visibility webbing

Front and rear attachment point

• Rip stitch indicators

Lightweight

Sizes: Small, Standard, Large and X-Large

Please refer to the harness size guide

The new innovative RGH2 Glow is specifically designed for use within the rail industry with new reflective yarn woven into the orange webbing - the first of its kind, providing unprecedented levels of visibility in low light areas.

- All other features as per the standard RGH2.
- This harness is also available with quick release buckles.