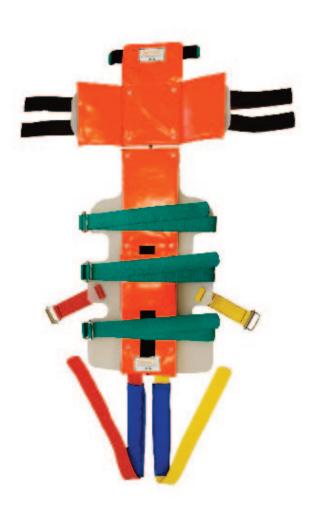

## SLIXSS SLIX Spinal Splint

The Head pocket & Back Pad are padded and the sides and top of the Head Pocket are also stiffened for extra protection. Rotating Velcro<sup>™</sup> head closures ensure security and versatility. All standard cervical collars are compatible.

Colour coded Crutch Straps are provided along with 3 cross body straps. All are rated at 400K

The Lumbar Pad is adjustable for position, a unique feature, which combined with the new design Crutch Straps, allows one size fits all, with greater casualty comfort and security.

The SLIX Spinal Splint may be used as the ultimate skinny drag stretcher adding less than 10mm to the girth.

Product Code: SLIXSS

Conformance: CE 93/42/EEC CLASS 1

Dimensions: Length: 102cm

Width: 20cm (head), 44cm (body)