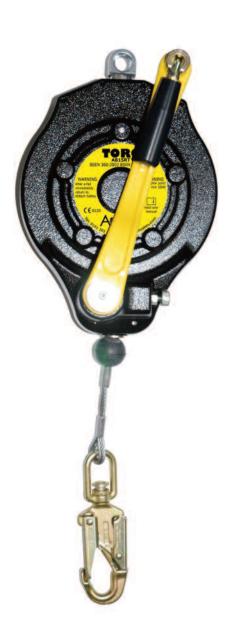

## AB15RT TORQ 15m Fall Arrest Recovery Device

TORQ 15m Fall Arrest Recovery Device is designed to provide fall protection from falls from height.

Anchored above the user, it gives the user a safe area of work. The retracting line pays in and out of the device as the user moves.

In the event of a fall, a brake engages, arresting the fall of the user with a controlled deceleration force.

The AB15RT has an integral winch mechanism, so in the event of a fall, the top man will be able to raise or lower the user to a safe area.

Swivel anchor eye on top.

Can be mounted onto Abtech Tripods and Davit arms for access and egress from a confined space

Product Code:

AB15RT

Conformance:

BS EN 360

BS EN 1496

Cable:

15m x 5mm Galvanised Steel

Max Recommended User Weight: 150KG

Weight:

10.40kg

Service Interval: 12 months