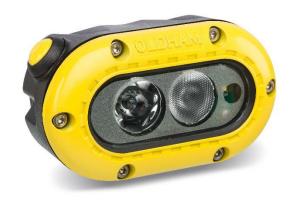

## SPECIFICATION

Push button light sequence: 1. pilot / 2. full power / 3. 15-min. boost lighting / 4. power off Light performance: 1,500 LUX / 40 lumen 90% across 8° arc / 10% across 120° arc Twin Rebel3 LEDs for spot focus and wide angle.

Auxiliary LED: 5 lumen across 120° arc. Lighting performance, main LED: 12-hours +4 hours emergency reserve performance.

Aux. LED: >120 hours

Battery Charge Time: 8-10 hours

Main & Auxiliary LED Life: 30,000 hours

Battery Life: >1000 cycles

Weight: 225 g

Battery case & cover material: Polycarbonate

Dimensions: 45 x 65 x 75 mm

Ingress Protection: IP54

Operating Temp.: Ta =  $0^{\circ}$ C -  $+40^{\circ}$ C

1-Year Warranty

## **FEATURES**

12-hour full-shift battery performance. Automatic drop-down to 'power-save' single LED at low voltage.

Fully integrated battery and headpiece for ease of use & minimised repair costs. Advanced Li-ion technology control for safety and optimised performance. Specialised charger connection to avoid misplacement (take-home) losses.