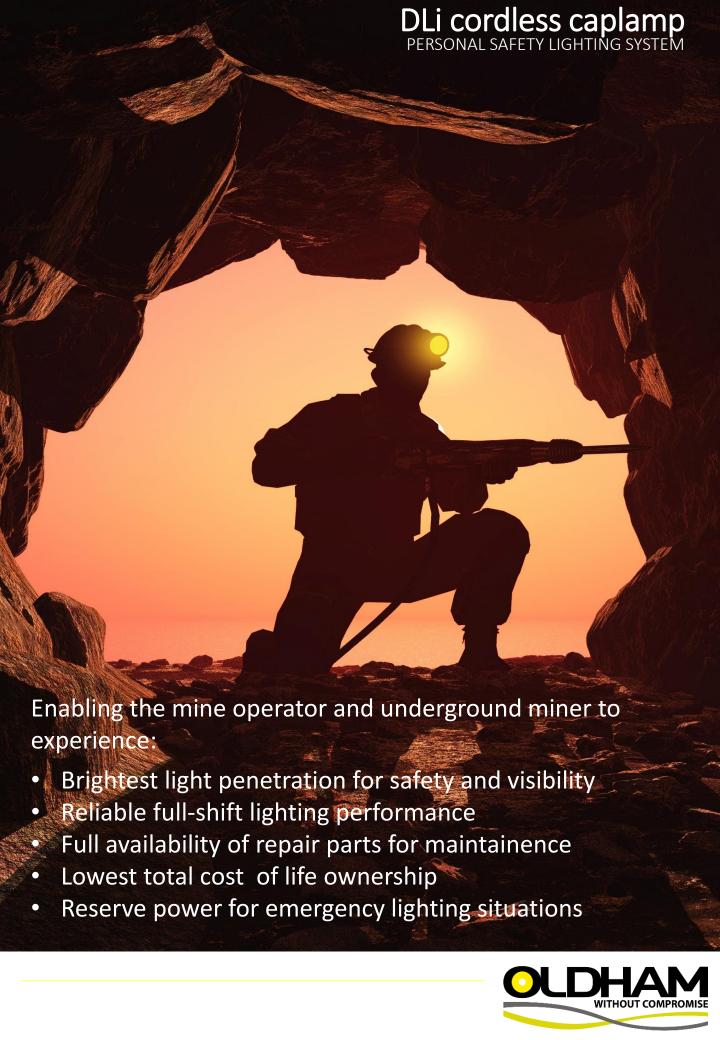

## DLi cordless caplamp PERSONAL SAFETY LIGHTING SYSTEM

The Power That Preserves: Oldham personal safety lighting systems, for applications where failure is not an option.

With quality and reliability at the core of Denchi's business ethos, and the "without compromise" philosophy of Oldham, the DLi cordless caplamp system delivers the reliable light needed by the miner for a safe working environment and maximum productivity.