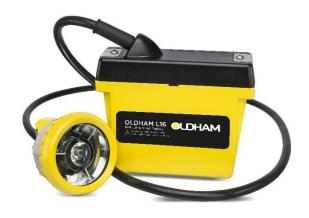

## SPECIFICATION

Light performance: 6,000 LUX / 180 lumen 90% across 8° arc / 10% across 120° arc Rebel3 LED: 3.0W at 4.2v / 750mA Auxiliary LED: 20 lumen across 120° arc. Lighting performance, main LED: 18-hours +6 hours emergency reserve.

Aux. LED: >800 hours

Battery Charge Time: 8-10 hours

Main & Auxiliary LED Life: 30,000 hours

Battery Life: >1200 cycles Cable length: 135 cm

Weight: 975 g

Battery case & cover material: Polycarbonate Dimensions: 67 x 67 x 70 mm (headpiece) 152 x 125 x 55 mm (battery)

Ingress Protection: IP54

Battery protection for inrush current, overcharge,

low voltage and temperature control Operating Temp.: Ta =  $0^{\circ}C - +40^{\circ}C$ 

## **FEATURES**

12-hour full-shift battery performance with capacity to support auxiliary and communications equipment.

Maintenance-free battery and headpiece

for minimised repair costs.

Advanced Li-ion technology control for safety and optimised performance. Standard keyhole charger connection Handlamp variant option 2-Year Warranty (optional)