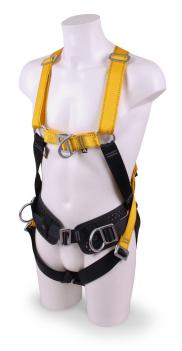

## PRODUCT DATA SHEET

Product ID RGH4

Description:

Front, Rear and Side D Harness

| Accredited to: | EN 361: 2002 & EN 358: 1999                                                                                                                                                                                |
|----------------|------------------------------------------------------------------------------------------------------------------------------------------------------------------------------------------------------------|
| Web material:  | 45mm water repellent polyester                                                                                                                                                                             |
| Fittings:      | High tensile steel alloy                                                                                                                                                                                   |
| Weight:        | 1.75kg                                                                                                                                                                                                     |
| Features:      | <ul> <li>Front, rear and side attachment points</li> <li>Fitted with ripstitch indicators</li> <li>Comfort back pad support</li> <li>Fully adjustable</li> <li>Detachable work positioning belt</li> </ul> |
| Sizes:         | Small, Standard, Large and X-Large<br>Please refer to the harness size guide                                                                                                                               |

The RGH4 combines the basic fall arrest harness with a comfortable work positioning belt in one unit.

- Fitted with a rear D and two side rings mounted to the belt.
- This comfortable harness is designed for operatives who spend a lot of time working at height and in exposed areas.
- The RGH4 is a 'multi-task' harness and will allow operatives to access almost any area in safety using a combination of the RidgeGear products available.
- The RGH4 is fully adjustable and fitted with rip stitch indicators.
- Detachable work positioning belt to create RGH2.